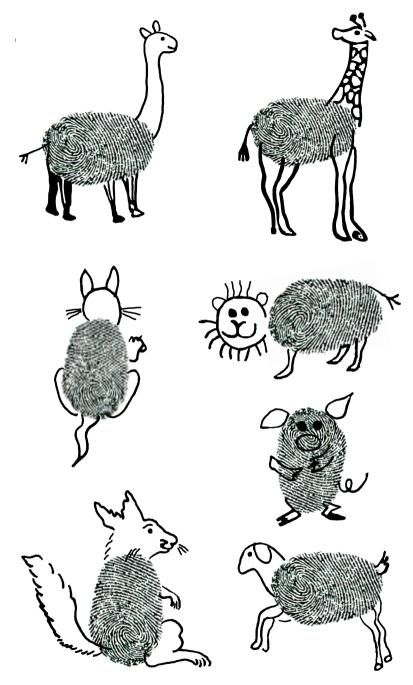

You are unique and so is your thumbprint. There are over six billion people in this world. No two people have been found to have the same thumbprint. Doesn't that make you feel someone very special. People have used their thumbprints as signatures for thousands of years. Your thumbprint is your true identity. Using your thumbprints you can make many simple but exquisite pictures.

A bird, a lion, a crawling snail. A fish, a peacock, snorting whale.

In your thumbprint, you will find. Lots of things, to open your mind.